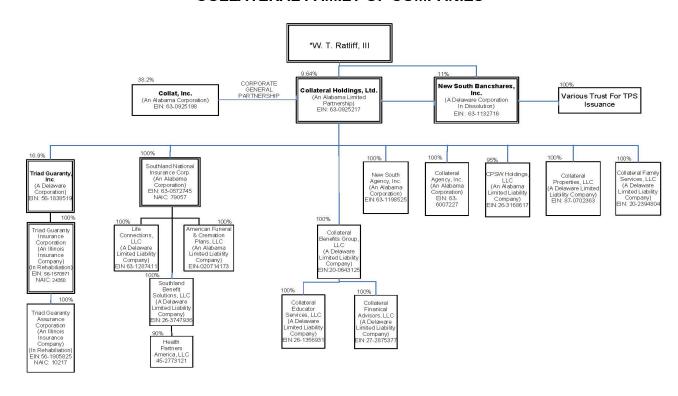

|
|        | nsed or Chartered - Licensed In                        |              |              |                      |                    |                     |              |                   |

<sup>(</sup>L) Licensed or Chartered - Licensed Insurance Carrier or Domiciled RRG; (R) Registered - Non-domiciled RRGs; (Q) Qualified - Qualified or Accredited Reinsurer; (E) Eligible - Reporting Entities eligible or approved to write Surplus Lines in the state; (N) None of the above - Not allowed to write business in the state.

<sup>(</sup>a) Insert the number of L responses except for Canada and Other Alien.

# SCHEDULE Y - INFORMATION CONCERNING ACTIVITIES OF INSURER MEMBERS OF A HOLDING COMPANY GROUP PART 1 - ORGANIZATIONAL CHART

#### **COLLATERAL FAMILY OF COMPANIES**



William T. Ratliff, III 7.36% ownership, Alabama residen William T. Ratliff, Jr., 29.58% ownership, Alabama resider

# 7

# SCHEDULE Y PART 1A – DETAIL OF INSURANCE HOLDING COMPANY SYSTEM

|        |                          |                 |                |         |            |                             |